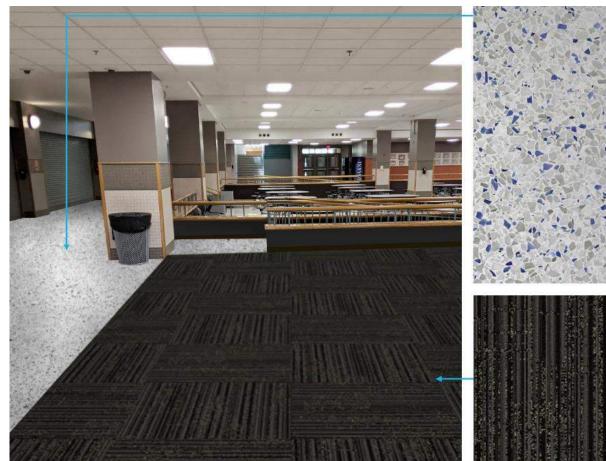

## **2022** Construction Projects

- SLEHS Auxiliary Gymnasium Addition (Began Fall 2021) ٠
- SLEHS Foods Lab and Project Planning Room Conversion (Began ٠ December 2021)
- Bartlett Elementary Four Classroom Addition ٠
- MMS Paving Replacement ٠
- Various Elementary Renovations (Brummer, Dolsen, Sayre) ٠
- High School Site Athletic Improvements (SLEHS Aux Field and SLHS ٠ Ballfields)
- SLHS A-Wing AHU Replacement (Science Lab Phase 1) •
- Playground Equipment Replacement (ECC, Bartlett and Kent Lake) ٠
- SLHS Commons/Corridor Flooring Replacement •
- **Classroom AV Systems** ٠

### SLHS FLOORING REPLACEMENT – PHASE 1

SOUTH LYON COMMUNITY SCHOOLS | 2020 BOND

16

- Installation of perimeter foundations complete
- Steel arriving on-site for installation (columns, beams, joists)
- CMU installation at perimeter and south wall