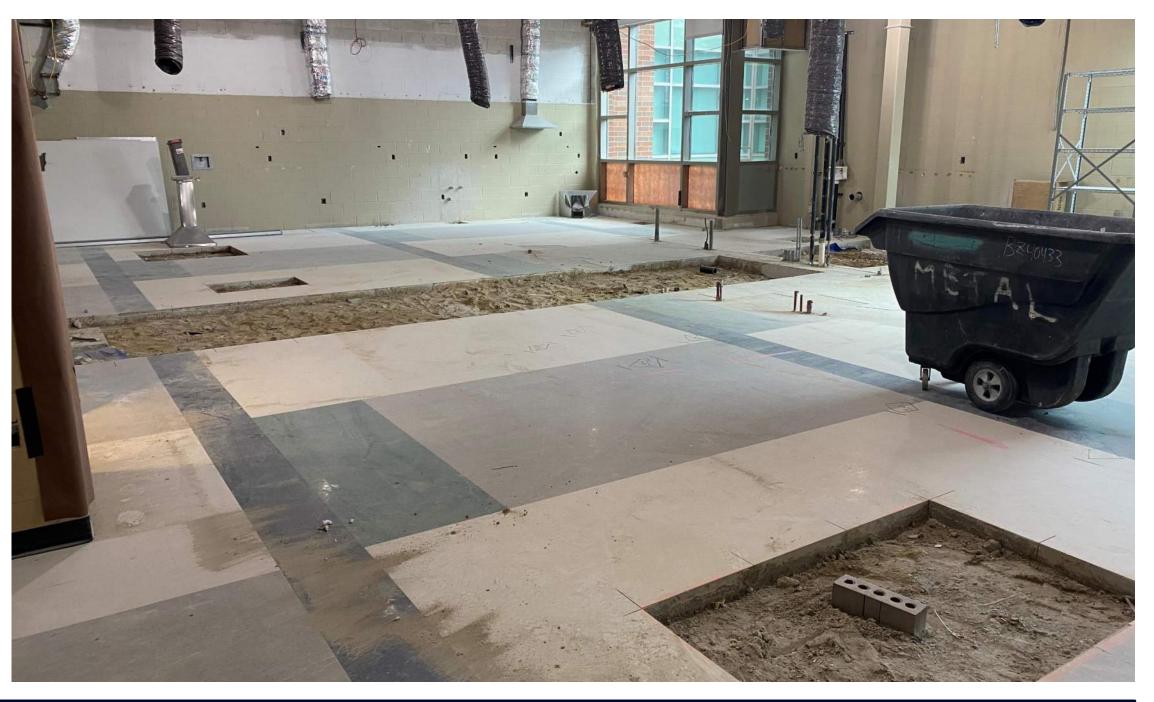

#### New scoreboards

i D S

Replacement of ceramic tile flooring at commons and corridors with epoxy terrazzo and walk-off carpet tile

### SLHS FLOORING REPLACEMENT – PHASE 1

SOUTH LYON COMMUNITY SCHOOLS | 2020 BOND

16

- Installation of perimeter foundations complete
- Steel arriving on-site for installation (columns, beams, joists)
- CMU installation at perimeter and south wall