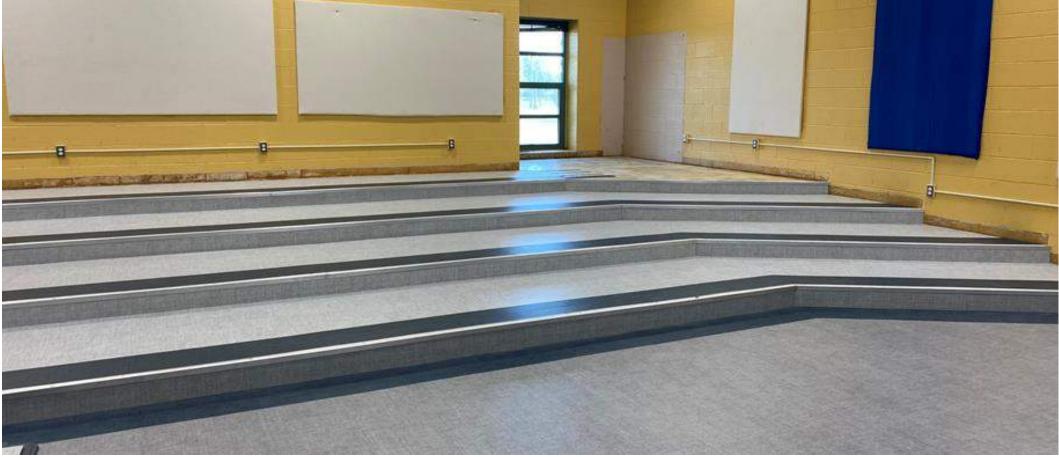

#### FLOORING REPLACEMENT – SLHS BAND AND CHOIR ROOMS

SOUTH LYON COMMUNITY SCHOOLS | 2020 BOND