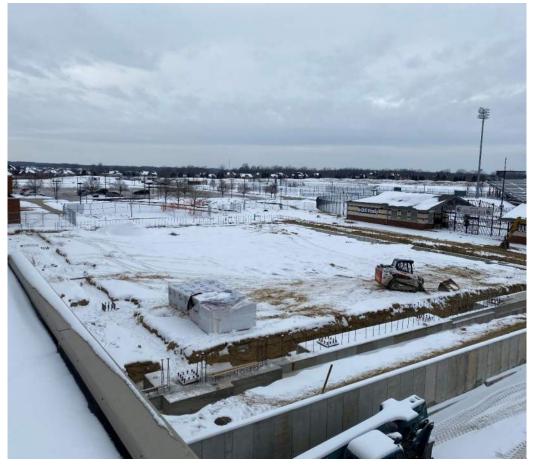

### SLHS FLOORING REPLACEMENT – PHASE 1

SOUTH LYON COMMUNITY SCHOOLS | 2020 BOND

16

- Installation of perimeter foundations complete
- Steel arriving on-site for installation (columns, beams, joists)
- CMU installation at perimeter and south wall