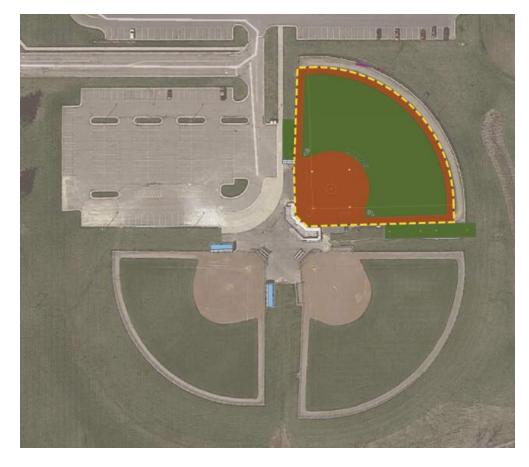

Y

SOUTH LYON COMMUNITY SCHOOLS | 2020 BOND



15 MARCH 2022

10







#### FLOORING REPLACEMENT – SLHS BAND AND CHOIR ROOMS

SOUTH LYON COMMUNITY SCHOOLS | 2020 BOND



## 2022 CONSTRUCTION PROJECTS



## **2022** Construction Projects

- SLEHS Auxiliary Gymnasium Addition (Began Fall 2021) ٠
- SLEHS Foods Lab and Project Planning Room Conversion (Began ٠ December 2021)
- Bartlett Elementary Four Classroom Addition ٠
- MMS Paving Replacement ٠
- Various Elementary Renovations (Brummer, Dolsen, Sayre) ٠
- High School Site Athletic Improvements (SLEHS Aux Field and SLHS ٠ Ballfields)
- SLHS A-Wing AHU Replacement (Science Lab Phase 1) •
- Playground Equipment Replacement (ECC, Bartlett and Kent Lake) ٠
- SLHS Commons/Corridor Flooring Replacement •
- **Classroom AV Systems** ٠

112











- •
- •
- •
- turf
- •
- •

#### HIGH SCHOOL SITE ATHLETIC IMPROVEMENTS - SLHS

SOUTH LYON COMMUNITY SCHOOLS | 2020 BOND

#### New turf practice field

Reconstruction of eight (8) tennis courts Conversion of Varsity Softball field to artificial turf Conversion of Varsity Baseball infield to artificial

#### New scoreboards

Reconstruction of Junior Varsity Baseball field

īDS







#### HIGH SCHOOL SITE ATHLETIC IMPROVEMENTS - SLEHS

SOUTH LYON COMMUNITY SCHOOLS | 2020 BOND

•

-50

50-

40.

30.

01

10-

- Resurfacing of eight (8) tennis courts •
- Conversion of Varsity Softball field to artificial turf • Conversion of Varsity Baseball infield to artificial •
- turf
- •
- Reconstruction of Junior Varsity Baseball field •

#### New turf practice field

#### New scoreboards

i D S