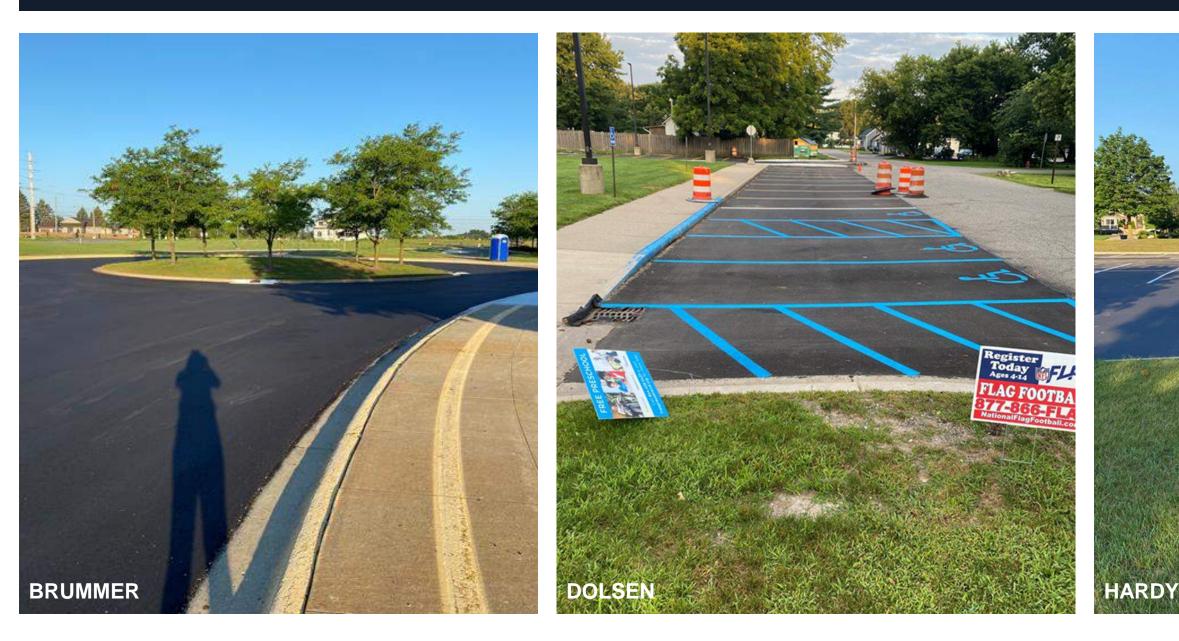

### BRUMMER, DOLSEN AND HARDY ELEMENTARY SCHOOLS

- Replacement of Asphalt Parking/Drive Surface
- Replacement of Asphalt at Basketball Courts
- Select Replacement of Concrete Sidewalks
- Striping of Parking Lots

### PAVING REPLACEMENT

SOUTH LYON COMMUNITY SCHOOLS | 2020 BOND

īDS