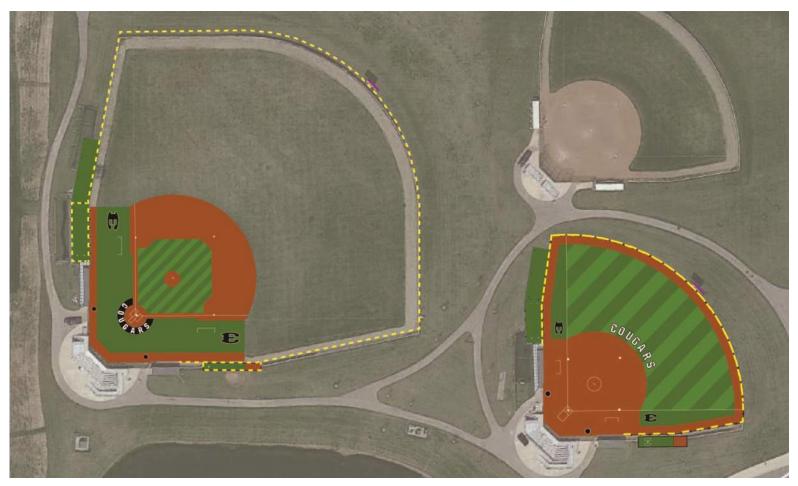

#### New scoreboards

Reconstruction of Junior Varsity Baseball field

īDS

#### HIGH SCHOOL SITE ATHLETIC IMPROVEMENTS - SLEHS

SOUTH LYON COMMUNITY SCHOOLS | 2020 BOND

•

-50

50-

40.

30.

01

10-

- Resurfacing of eight (8) tennis courts •
- Conversion of Varsity Softball field to artificial turf • Conversion of Varsity Baseball infield to artificial •
- turf
- •
- Reconstruction of Junior Varsity Baseball field •

#### New turf practice field

#### New scoreboards

i D S

Replacement of ceramic tile flooring at commons and corridors with epoxy terrazzo and walk-off carpet tile