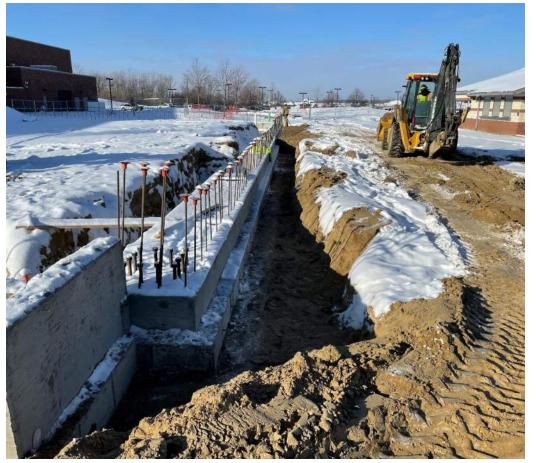

## **2022** Construction Projects

- SLEHS Auxiliary Gymnasium Addition (Began Fall 2021) ٠
- SLEHS Foods Lab and Project Planning Room Conversion (Began ٠ December 2021)
- Bartlett Elementary Four Classroom Addition ٠
- MMS Paving Replacement ٠
- Various Elementary Renovations (Brummer, Dolsen, Sayre) ٠
- High School Site Athletic Improvements (SLEHS Aux Field and SLHS ٠ Ballfields)
- SLHS A-Wing AHU Replacement (Science Lab Phase 1) •
- Playground Equipment Replacement (ECC, Bartlett and Kent Lake) ٠
- SLHS Commons/Corridor Flooring Replacement •
- **Classroom AV Systems** ٠

#### HIGH SCHOOL SITE ATHLETIC IMPROVEMENTS - SLHS

SOUTH LYON COMMUNITY SCHOOLS | 2020 BOND

#### New turf practice field

Reconstruction of eight (8) tennis courts Conversion of Varsity Softball field to artificial turf Conversion of Varsity Baseball infield to artificial

#### New scoreboards

Reconstruction of Junior Varsity Baseball field

īDS

#### HIGH SCHOOL SITE ATHLETIC IMPROVEMENTS - SLEHS

SOUTH LYON COMMUNITY SCHOOLS | 2020 BOND

•

-50

50-

40.

30.

01

10-

- Resurfacing of eight (8) tennis courts •
- Conversion of Varsity Softball field to artificial turf • Conversion of Varsity Baseball infield to artificial •
- turf
- •
- Reconstruction of Junior Varsity Baseball field •

#### New turf practice field

#### New scoreboards

i D S

Replacement of ceramic tile flooring at commons and corridors with epoxy terrazzo and walk-off carpet tile