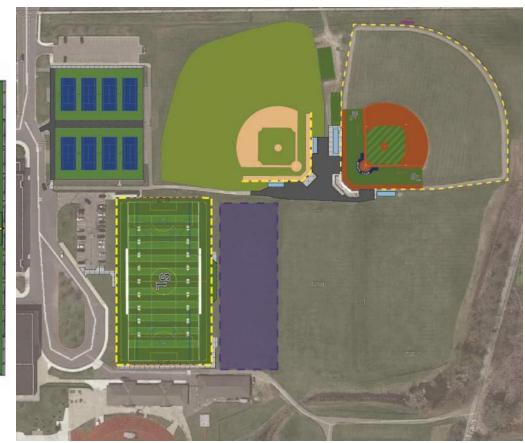

#### HIGH SCHOOL SITE ATHLETIC IMPROVEMENTS - SLEHS

SOUTH LYON COMMUNITY SCHOOLS | 2020 BOND

•

-50

50-

40.

30.

01

10-

- Resurfacing of eight (8) tennis courts •
- Conversion of Varsity Softball field to artificial turf • Conversion of Varsity Baseball infield to artificial •
- turf
- •
- Reconstruction of Junior Varsity Baseball field •

#### New turf practice field

#### New scoreboards

i D S

Replacement of ceramic tile flooring at commons and corridors with epoxy terrazzo and walk-off carpet tile