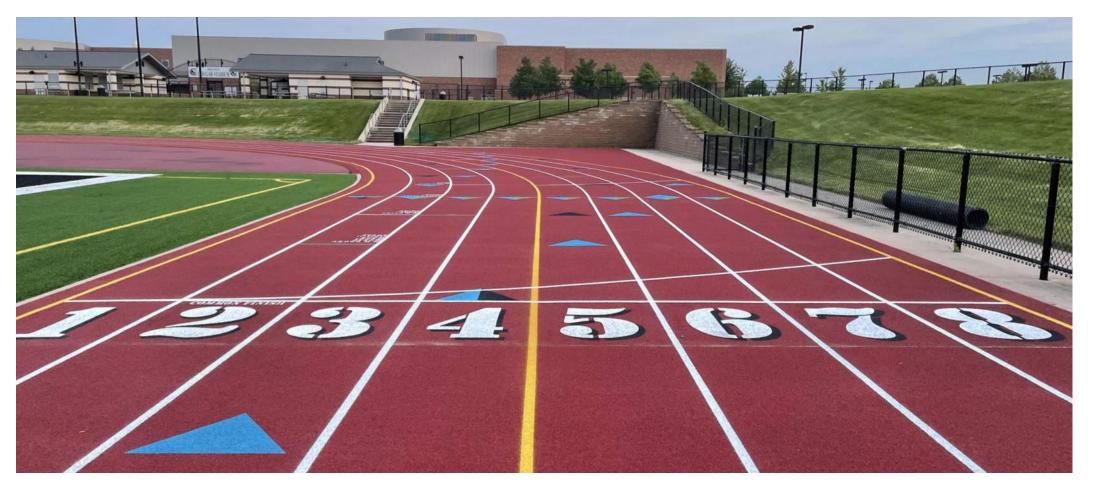

#### SLEHS TURF REPLACEMENT AND TRACK RESURFACING

SOUTH LYON COMMUNITY SCHOOLS | 2020 BOND

- Replacement of Stadium Turf Surface
- Structural Spray and Striping of Track