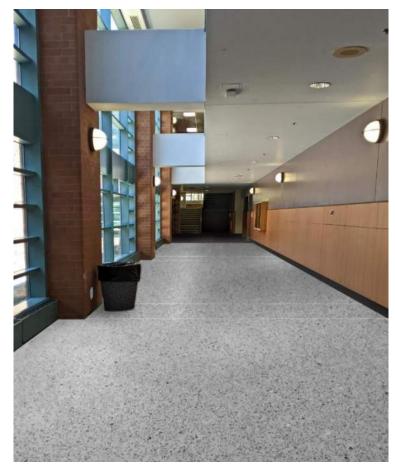

### SLHS FLOORING REPLACEMENT – PHASE 1

SOUTH LYON COMMUNITY SCHOOLS | 2020 BOND

16

- Installation of perimeter foundations complete
- Steel arriving on-site for installation (columns, beams, joists)
- CMU installation at perimeter and south wall