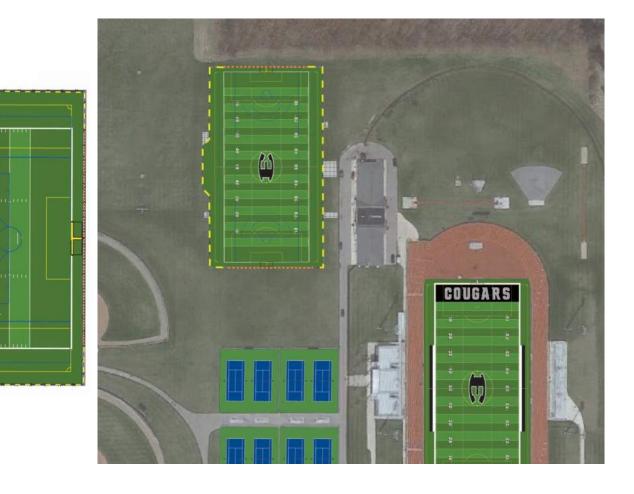

#### HIGH SCHOOL SITE ATHLETIC IMPROVEMENTS - SLHS

SOUTH LYON COMMUNITY SCHOOLS | 2020 BOND

#### New turf practice field

Reconstruction of eight (8) tennis courts Conversion of Varsity Softball field to artificial turf Conversion of Varsity Baseball infield to artificial